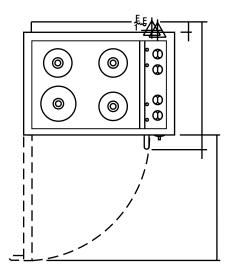

eight

100kg

#### **Packing Data**

130kg 0.56m³

Width 835mm Height 835mm Depth 720mm

## MOFFAT

www.moffat.com.au

#### Australia Moffat Pty Limited

#### Victoria/Tasmania

740 Springvale Road Mulgrave, Victoria 3170 Telephone 03-9518 3888 Facsimile 03-9518 3833 Email vsales@moffat.com.au www.moffat.com.au

#### **New South Wales**

Telephone 02-8833 4111 Email nswsales@moffat.com.au

#### **South Australia**

Telephone 08-8274 2116 Email dmiller@moffat.com.au

#### Queensland

Telephone 07-3630 8600 Email qldsales@moffat.com.au

#### Western Australia

Telephone 08-9562 0263 Email jberent@moffat.com.au

#### New Zealand Moffat Limited

#### Christchurch

Telephone 03-389 1007 Email sales@moffat.co.nz www.moffat.co.nz

### Auckland

Telephone 09-574 3150 Email sales@moffat.co.nz









## ISO 9001

All Turbofan products are designed and manufactured by Moffat Ltd using the internationally recognised ISO 9001 quality management system, covering design, manufacture and final inspection, ensuring consistent high quality at all times.